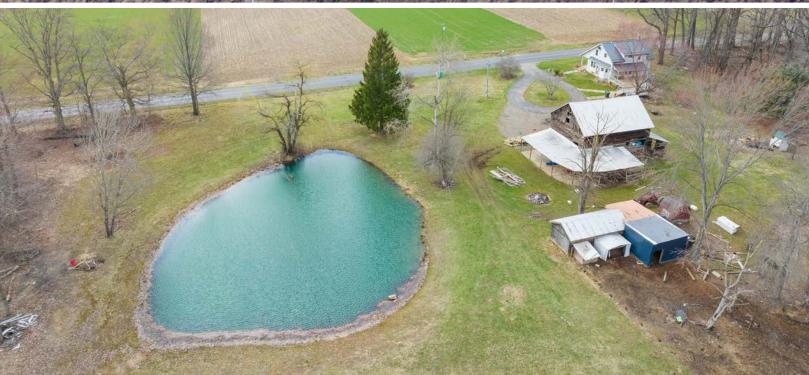

6289 BLACK DIAMOND RD., NORTH LAWRENCE, OH Real Estate: The farmhouse, built in 1925, has an eat-in kitchen, living room and full bathroom on the main floor. Second story has 3 bedrooms and one half bath. Basement laundry. Solar panels on home are in need of repair. Fuel oil furnace and central A/C. 36' x 28' barn built in 1925. Ideal country setting overlooking the pond!