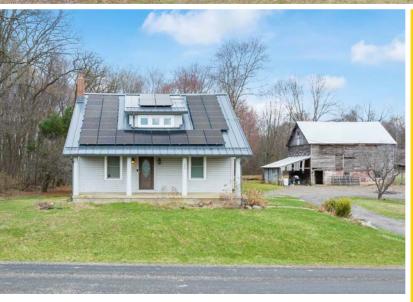

6289 BLACK DIAMOND RD., NORTH LAWRENCE, OH Real Estate: The farmhouse, built in 1925, has an eat-in kitchen, living room and full bathroom on the main floor. Second story has 3 bedrooms and one half bath. Basement laundry. Solar panels on home are in need of repair. Fuel oil furnace and central A/C. 36' x 28' barn built in 1925. Ideal country setting overlooking the pond!

## To Be Offered As Follows:

Parcel #1: 12.44 acres with farmhouse, barn, and (2) ponds. Mostly wooded. Wayne Co. parcel #02-00281.000.

Parcel #2: 6 acres partially cleared, mostly wooded parcel. Wayne Co. parcel #02-00271.000.