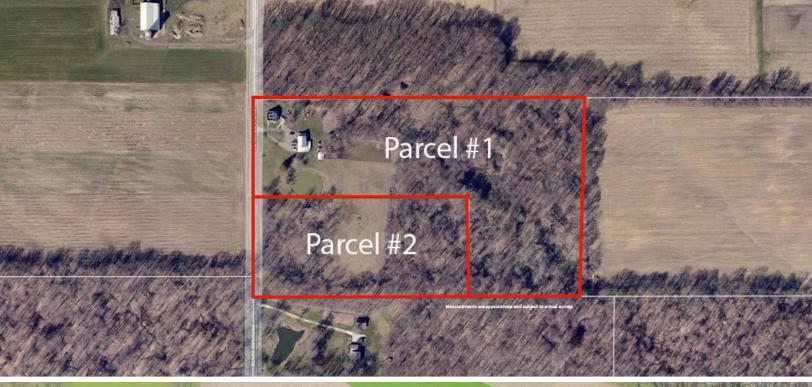

## To Be Offered As Follows:

Parcel #1: 12.44 acres with farmhouse, barn, and (2) ponds. Mostly wooded. Wayne Co. parcel #02-00281.000.

Parcel #2: 6 acres partially cleared, mostly wooded parcel. Wayne Co. parcel #02-00271.000.