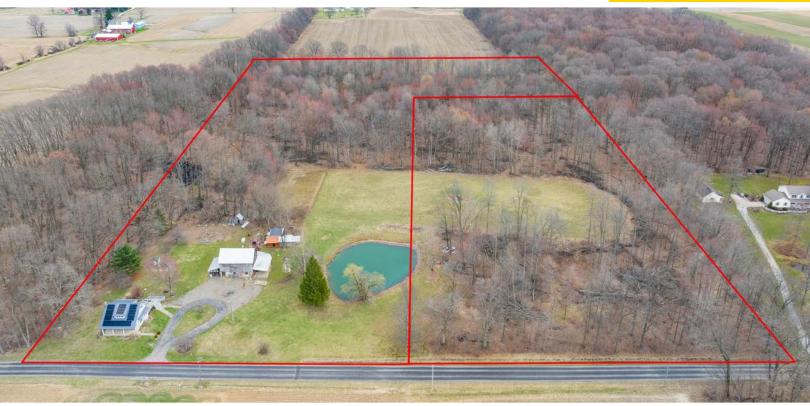

## ABSOLUTE AUCTION

SATURDAY, APRIL 26, 2025, 11:00 AM ONSITE AUCTION WITH ONLINE BIDDING

FARMHOUSE W/ BARN & POND ON 18+ ACRES
To Be Offered In 2 Parcels & Entirety

Mostly Wooded, Nice Country Setting 6 Acres Vacant Land Parcel Baughman Twp., Wayne Co., Greene LSD

6289 BLACK DIAMOND RD., NORTH LAWRENCE, OH Real Estate: The farmhouse, built in 1925, has an eat-in kitchen, living room and full bathroom on the main floor. Second story has 3 bedrooms and one half bath. Basement laundry. Solar panels on home are in need of repair. Fuel oil furnace and central A/C. 36' x 28' barn built in 1925. Ideal country setting overlooking the pond!

## To Be Offered As Follows:

Parcel #1: 12.44 acres with farmhouse, barn, and (2) ponds. Mostly wooded. Wayne Co. parcel #02-00281.000.

Parcel #2: 6 acres partially cleared, mostly wooded parcel. Wayne Co. parcel #02-00271.000.